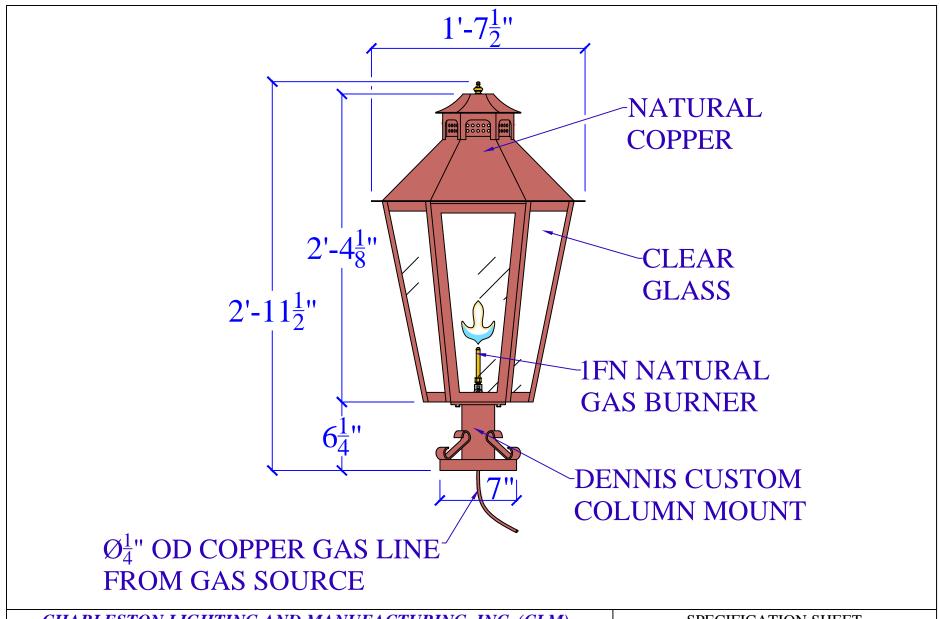

| LIGHT:   | LEXINGTON - 603 - 1FN - DCM | DATE: | APP.BY: | J.D. |
|----------|-----------------------------|-------|---------|------|
| BRACKET: | DCM - H30" W19-1/2"         |       | REV.    |      |